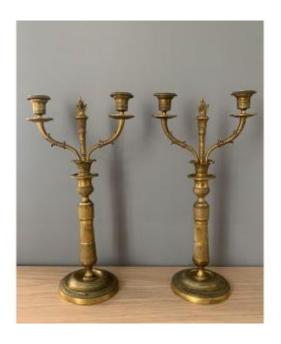

## Pair Of Candelabra In Gilt Bronze Restoration Period Circa 1820 19th Century

## Description

Pair of gilded bronze candelabra from the restoration period French work early 19th century circa 1840 gilded bronze, chiseled and guilloched with geometric patterns. candelabra with two lights surmounted in its center not a torch stylized in ancient France Louis-Philippe period very good condition (see photos) dimensions 45 x 13 x 22 cm

## 450 EUR

Period : 19th century Condition : Bon état Material : Bronze Length : 22 cm Width : 13 cm Height : 45 cm