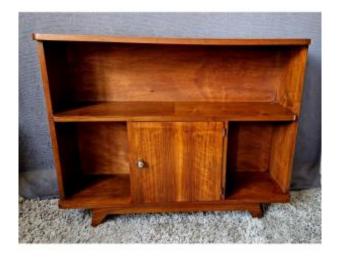

### Description

Bibus in walnut veneer in art deco style and dating from the 70s. The piece of furniture has a large storage space in the upper part and 2 small niches in the lower part as well as a 3rd part closed with a door. Compass feet, Perfect condition, reviewed in our workshops. Low shelf height of 11 cm, middle of 45 cm and top of 71 cm Dimensions of high storage space of 86 x 24 cm Dimensions of low niches of 25 x 32 cm. Delivery by specialized carriers with appropriate protection, upon quote. Contact me at 0678876161