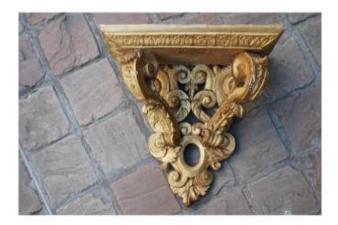

## Description

Large wall console in carved and gilded wood, work from the Regency period from the beginning of the 18th century, elegant model, this console remains presented in its old "juice" and in its period gilding (with accidents and missing items) pretty document never touched!!