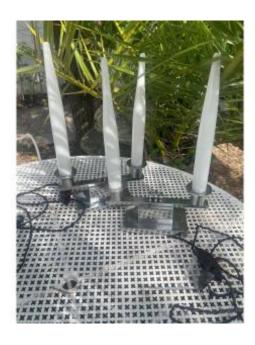

## Pair Of Chrome Candlesticks With Two Lights

950 EUR

Signature : Étiquette de .E.Proust

Period: 20th century

Condition: Très bon état

Material: Chromium

Length: 25

Height: 37,5

## Description

Exceptional pair of two-light candlesticks in chrome metal with a remarkable design! Label under the base of E.Proust probably the distributor at the time. Magnificent model with two bobbins each in white opaline (one chipped at the circular base not visible once engaged in the bobèche. Visually very decorative! And in working order! Total height 37.5 cm. 25 cm width and for the base: 15x8.5 cm. In their original patinas, not cleaned!