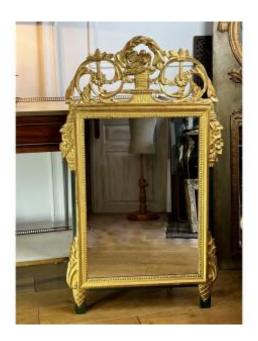

Mirror In Carved Golden Wood With Openwork Pediment Decorated With Flowers Style L.xvi

## Description

GILT CARVED WOODEN MIRROR WITH OPENWORK PEDENT DECORATED WITH LOUIS XVI STYLE FLOWERS 19th ERA Dim: 115 cm high x 68 cm wide 67 cm x 47 cm for the mirror only DELIVERY ONLY PARIS ILE DE FRANCE FOR 55.00 EUROS For other transport give me your postal code and city