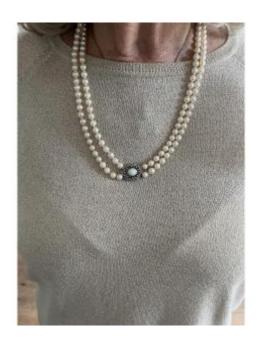

## 5417- Necklace 2 Rows Of Pearls Clasp Gray Gold Opal Diamonds

1 100 EUR

Period : 20th century Condition : Parfait état

Material: Gold

## Description

2 row necklace of falling Akoya cultured pearls. Oval clasp in white gold (18k) centered with a white opal in an openwork surround set with diamonds.

Maximum length: 60 cm.

Bead diameter: 9.21 to 6.21 mm.