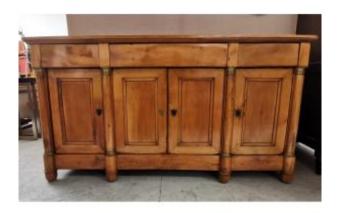

## **Empire Sideboard In Cherry**

#### 1 600 EUR

Period : 19th century Condition : Bon état Material : Solid wood

Length: 184 cm Height: 101 cm Depth: 60 cm

### Description

Sideboard in fairly light solid cherry wood, late Empire period, with half columns garnished with bronze rings, opening with 4 doors and 3 drawers. Oak interiors. Elegant piece of furniture in good general condition, free of restoration, in its old varnish. - Visible in our Lille gallery over 400 m2: furniture, seats, mirrors, paintings, sculptures, clocks, lighting, curiosities... Open in the afternoons from Wednesday to Friday or by appointment - Delivery all distances and international / contact us