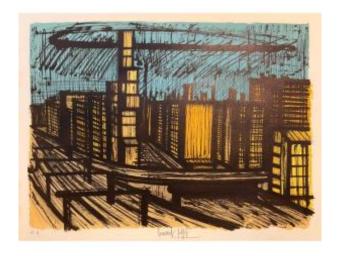

## Original Signed Lithograph By Bernard Buffet: The Ginza District

## Description

From the set: The Journey to Japan.

Superb and fresh lithograph with all margins not trimmed from a small edition reserved for the artist's collaborators.

artist's comadorators.

Proof signed and annotated EA Small water marks in the outer borders

Sorlier: 384 Date: 1981