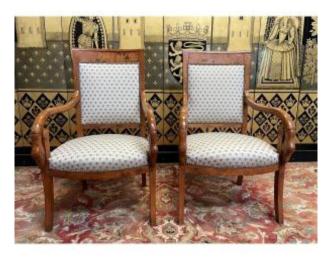

## Pair Of Empire Style Armchairs

## Description

Pair of Empire style armchairs with swan neck Solid ash Seat height 40 cm Perfect condition **DELIVERY FRANCE EUR150 DELIVERY** WORLDWIDE ON QUOTE We offer on Proantic a selection of our items, the majority in perfect original condition or restored by our artisan cabinetmakers - upholsterers and gilders. A selection of items to restore is also offered because we have a large stock and these items can be restored according to your desired finish by our craftsmen (choice of varnish - waxed furniture - armchairs and chairs with your fabric, etc.) We offer a very large selection of furniture and perhaps the one you are looking for is not present on our page but we have it in our 2200m2 warehouse where we welcome our very dear customers and clients only by appointment in