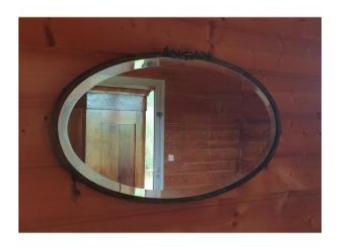

# Beveled Oval Mirror With Bronze Frame - 19th Century

## Description

Lovely oval mirror with beveled edges.

The whole is held together by a bronze hoop with ornamentation.

The object can be fixed either to a ring, using a hook located at the top of the strapping, or to a peg using a metal chain.

#### dimensions:

width = 76cm; height = 44cm; thickness = 1.5cm

EUR450 including tax to take away as is VAT recoverable

possibility of sending on quote