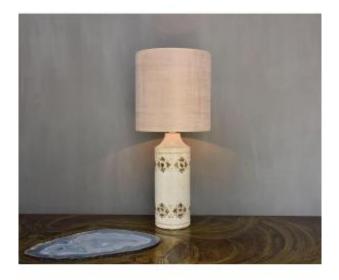

# Mid-century Ceramic Table Lamp By Bitossi

### Description

Magnificent ceramic table lamp designed by Bitossi for Bergboms (Sweden).

This lovely lamp has a white glazed base with brown texture and patterns.

Period- circa 1960

Place of origin- Italy/Sweden

Signed at the bottom.

- Brand new, luxurious and high quality handmade lampshade included
- Bitossi table lamps are synonymous with quality and class!
- The table lamps have new wiring
- The height of the lamps is measured with the lampshade!
- The height of the lamp, including the lampshade, is 69 cm!