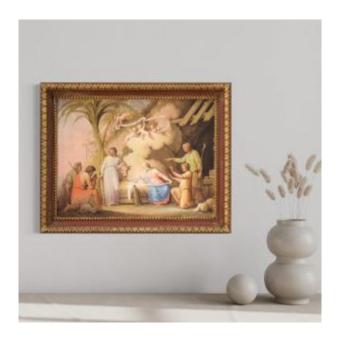

# Painting Tempera On Paper Adoration Of The Shepherds From 19th Century

## Description

COD 9493Antique Italian painting from 19th century. Framework tempera on paper, applied on canvas, depicting a religious subject Adoration of the shepherds of good pictorial quality. Frame in wood and plaster, not contemporary, pleasantly chiseled, lacquered and gilded with some signs of aging (see photo). Painting for antique dealers, interior decorators and collectors of ancient religious painting. Painting of good brightness, of good size, it can be easily placed in different parts of the house. Paper with several small drops of color and some holes (see photo), in a beautiful patina. Framework in fairl condition with some signs of aging. To be restored. Sight size H 43 x W 58 cm. As each of our items will be accompanied by a certificate of authenticity and guarantee as well as photographic documentation.