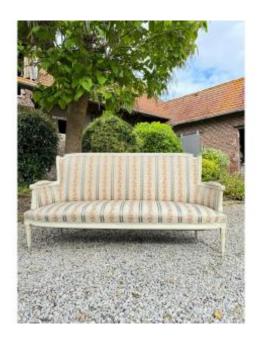

## Large Sofa In Painted Wood From Louis XVI XVIII Eme Century

1 250 EUR

Period: 18th century

Condition: Très bon état Material: Painted wood

Width: 180 cm

Height: 92,5 cm

Depth: 53 cm

## Description

Large sofa, Louis XVI period bench in painted wood, the back in a gendarme hat, the armrests with cuffs resting on fluted baluster uprights, the tapered legs. Very good state. 18th century total height 92.5 cm seat height 38 cm seat depth 53 cm armrest width 180 cm delivery throughout France for 150 euros other destination contact us do not hesitate to contact us for any information