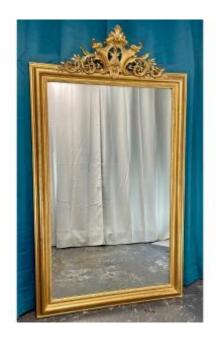

## Large Louis Philippe Mirror With High Fronton 196 Cm C 112 Cm

1 780 EUR

Period: 19th century

Condition: Très bon état

Material: Gilted wood

Width: 112

Height: 196

## Description

"Mirror 196x112 Cm Louis-philippe With Fronton Very Good Condition" wood and gilded stucco Louis Philippe period (1830-1848) ogee frame topped with a large openwork pediment with floral decoration. Well preserved gold leaf gilding. the stain of the ice is very good The parquet (back) is original. very good condition, no lack of stucco. no catering to be expected. delivery throughout France Quote on request I will inform you on 0687403174