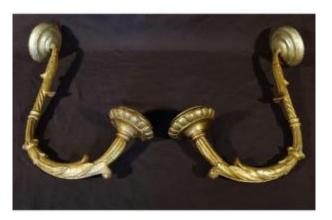

## Pair Of Arms Of Light In Golden Wood

## Description

Pair of gilded wood sconces. Mid-18th century period. Italy. They consist of wooden elements threaded onto a bent iron rod. These elements are sculpted with foliage, twists, gadroons, water leaves, grooves and are gilded. Usual restorations and gilding. Dimensions: L 45 x D 12 x H 39