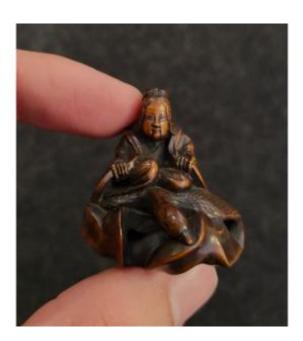

## Description

Wooden netsuke katabori representing the Taoist sennin Ryû Jo on a swan. According to legend, when her mother had sent her to get married, she rode on the back of a swan which had just descended from the sky, before being transported to the country of Lao Tzu.

Japan, End of the Edo period. Signed under the Masamitsu base. Superb patina.

Dimensions: Height: 3.2 cm Width: 3.5 cm Depth: 3.5 cm