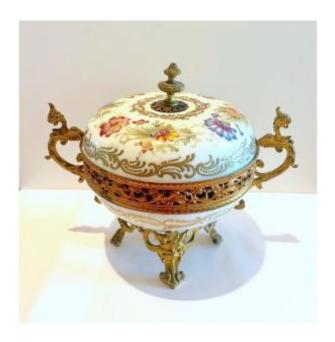

## Covered Pot In Porcelain And Chiseled Gilt Bronze

## Description

Covered pot in porcelain and chiseled gilt bronze decorated with bouquets of flowers and gold highlights in relief dating from the 19th century. The interior is decorated with a bouquet of flowers. A marking is visible on the bottom. There is a small chip inside the lid that is not visible from the outside.