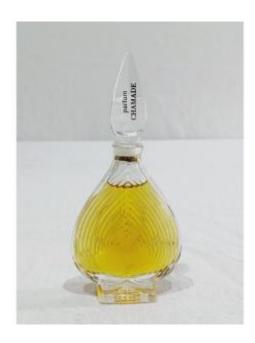

## Description

Chamade perfume from the Guerlain brand in its original box.

15ml. Rare - Vintage from the 1970s.

NEW - Sealed cap. Chamade is a popular perfume for women and was released in 1969.

It is floral-spicy. Longevity is above average.

Fragrance notes: Top notes: Aldehydes,

Bergamot, Hyacinth, Jasmine, Rose Heart notes:

Lilac, Galbanum, Clove, Lily of the valley Base

notes: Amber, Benzoin, Peru balsam,

Sandalwood, Tolu balsam, Vanilla, Vetiver.