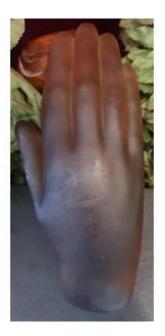

## Glass Paperweight In The Shape Of A Hand

## Description

Curious glass paste paperweight in the shape of a hand, reminiscent of some Daum pieces.

Condition: very good, despite a few scratches. PHOTOS SERVE AS DESCRIPTION. For other photos, please contact me.

Period: 20th century, circa 1970. Inscriptions or signatures: none.

Dimensions: Length 21.5 cm.

For information: the price indicated is without shipping. For more paintings and objects, go to: aenigmattic.fr or on my instagram: