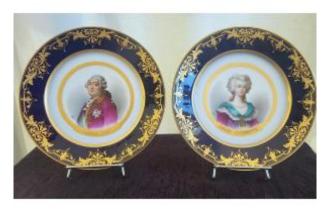

## Sèvres Manufacture Pair Of Louis XVI Plates 1844 Ep Lph

## Description

Royal Manufacture of Sèvres, pair of plates representing the portraits of Queen Marie 'Antoinette and King Louis XVI, with the richly decorated marsh on a blue background, they bear the stamp of the Manufacture with the arms of King Louis Philippe and dated 1844 in very beautiful state of conservation, tiny lack of decoration on the king's coat Our plates are historical tributes to the martyred couple under the royalist regime of Louis Philippe Diameter 23.5cm