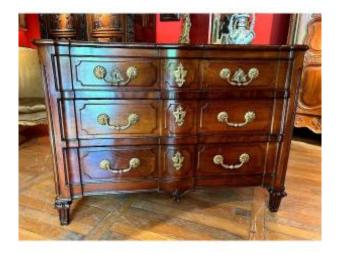

## Louis XVI Chest Of Drawers

## Description

Very beautiful, very chic and curious LOUIS XVI chest of drawers... Louis XVI chest of drawers with a Louis XVI) but again inspired by Louis original, a different set of pull handles between the upper part and the two drawers in the lower part. Chest of drawers in perfect condition, no restorations or grafts or antures on the feet. Port Commode (Biarritz region or Bordeaux...?).