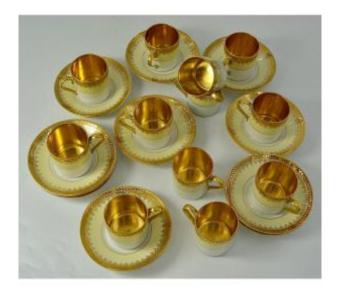

## Description

LIMOGES by Carpezat. Part of a coffee service in white porcelain, iridescent yellow tint and gold highlights, the border hemmed with a frieze of ears of wheat and golden lambrequins including 12 cups and their 11 saucers. Gold interior.

Marked on the reverse, signed 20th century, circa 1950-60 Cup: Height - 5.2 cm Diameter: 5 cm Saucer: diameter 11cm Capacity: 75 ml Very good condition attached: an identical cup

Dealer