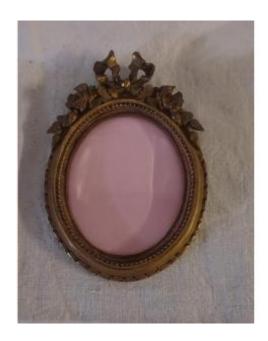

## Oval Frame In Carved And Gilded Wood For Small Portrait

150 EUR

Period: 19th century

Condition : Très bon état Material : Gilted wood

Width: 9,5 cm

Height: 13.5 cm

## Description

Charming little gilded wooden frame finely carved in Louis XVI style from the first half of the 19th century. Intended in its time to accommodate a miniature portrait in ivory. Its original protective glass is shaped in the manner of the time, namely slightly convex and thicker at the edge in order to create a visual "magnifying glass" effect.

Dimensions of the oval: 8.2 x 6.6 cm

Shipping in France and internationally

Dealer

**Gunnar Pettersson** 

Antiquaire

Mobile: 0611198986

Mauvezin 32120