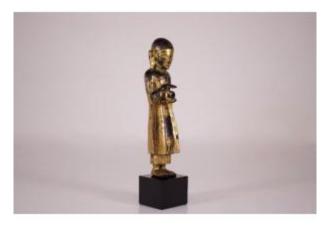

## Burmese Adoring Monk

## Description

Monk or worshiper holding his alms bowl. Burmese work from the beginning of the 19th century. Carved, lacquered and gilded wood. Provenance: Estate of the collector and art dealer Claude de Marteau. www.thecdmcollection.be Sold with certificate of provenance. H max 69 CM (H without base 57 CM) XP max 13.5 CM XL max 14.5 CM. L worshiping 14 CM XP worshiping 11 CM. Base H 12 CM Good state of conservation with some marks of normal wear (see photos).