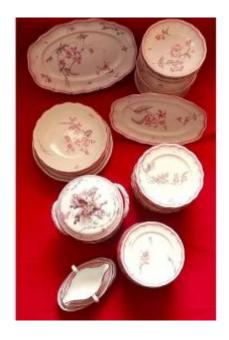

## Description

diameter: 24 cm (E24)

We present this large part of a service of 49 pieces in earthenware from Lunéville, this service with the mark on the reverse KG Lunéville and CHINA could date from around 1880. We have several different decors in this set in very good condition. It is possible that we have other parts in our stocks and in this case our announcement could be modified. Hand delivery only. 3 large dishes diameter: 33.5 cm, 28 cm and 30 cm 2 large hollow dishes diameter: 30 cm 1 sauce boat Length 22 cm, height 11.5 cm 3 trays Length 26 cm 3 biscuit dishes diameter: 23.5 cm, 2 height 5.5 cm, 1 height 12.5 cm 9 soup plates diameter: 24.5 cm 27 plates diameter: 22 cm 1 plate