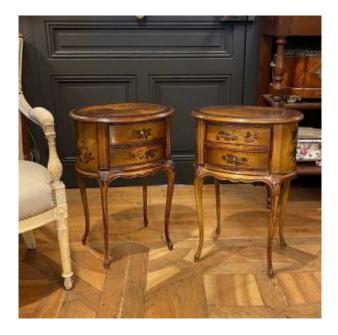

## Pair Of Painted Wood Bedside Tables

### Description

Pair of 20th century bedside tables in painted wood decorated with an Asian scene on the tops and floral decoration on the sides.

They rest on four arched legs and open with two drawers on the front.

Note: defects, paint wear, visible in the photos. Dimensions: Height: 60 cm Width: 42 cm /

Depth: 31 cm

As an indication, we systematically respond to

any request for information by email Please remember to check your spam