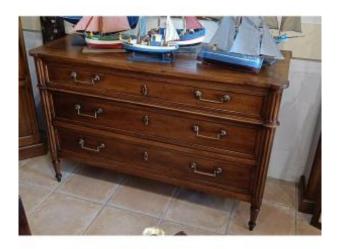

## Louis XVI Commode In Walnut, Late 18th Early 19th

## Description

Late 18th, early 19th century chest of drawers, Louis XVI style in solid walnut with 3 drawers on the front. Round, fluted front uprights ending in spinning top feet. Square rear uprights with grooves ending in spinning top feet. walnut strip between the top drawer and the other two Walnut top Furniture treated, cleaned and patinated in our workshop