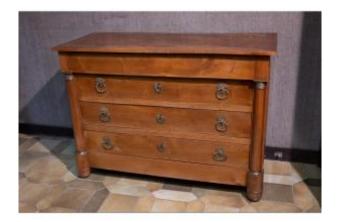

## **Empire Walnut Chest Of Drawers**

### Description

Provincial Empire chest of drawers in blond walnut, with half-columns, opening with four drawers, wooden top, beech and oak interior base. Period 1st half of the 19th century. Presented in house condition (possibility of cleaning the bronzes). Good condition. Note a few stains on the top. For any further information, do not hesitate to contact us. Delivery or shipping on quote.