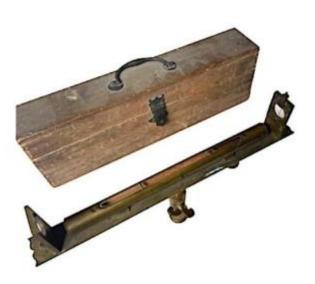

## Large Level With Bubbles And Pinnules Around 1750 In Its Original Box - Architect

880 EUR

Period : 18th century Condition : Bon état Material : Brass Length : 33 cm Height : 14 cm

## Description

. This large brass level has a main plate, mounted with two sighting pins. A central leveling tube fitted with a clear glass bottle filled with liquid. It is mounted on a ball jointed base with butterfly screw. Same model described in detail by Nicolas Bion