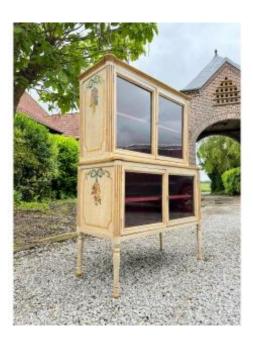

# Louis XVI XVIII Eme Century Painted Wood Showcase

### Description

Two-body display case in molded and carved painted wood from the Louis XVI period. It opens with four glass doors revealing two shelves. The rounded uprights with grooves, the sides painted with decorations of knots and flowers. Key present, locks functional. 18th centuries height 157 cm width 108.5 cm depth 51 cm delivery throughout France for 150 euros other destination contact us do not hesitate to contact us for any information

### 950 EUR

Period : 18th century Condition : Très bon état Material : Painted wood Width : 108,5 cm Height : 157 cm Depth : 51 cm