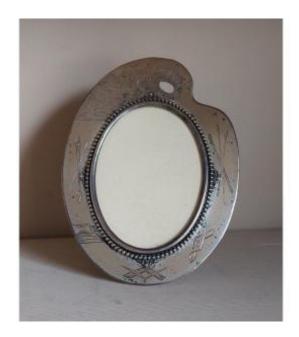

## Photo Holder Frame With Masonic Attributes

### Description

Large photo frame in silver-plated brass and curved glass. This frame takes the form of a painter's palette on which different Masonic attributes are engraved (compass, square, etc.) The oval and curved glass is surrounded by a rounded and beaded framing rod with 4 small spandrels. Beautiful original condition and patina. View: 13.4 x 9.6 cm Shipping included for mainland France.