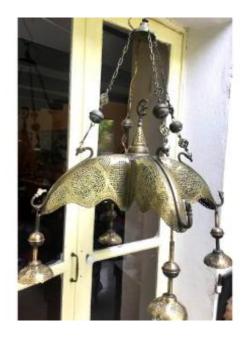

## Description

Brass mosque lamp with openwork and chiseled decoration. The 4-pointed star-shaped basin is decorated with geometric patterns. It is equipped with 4 pendant lights in the shape of small lampshades. The lamp is suspended by 4 chains decorated with balls and polylobed medallions, fixed to the body by three small crowned heads. Can accommodate an electrical installation. Middle East, late 19th-early 20th century. Basin height: cm. Height with chain: 52 cm. Basin diameter: 38 cm. Total length: 70 cm.