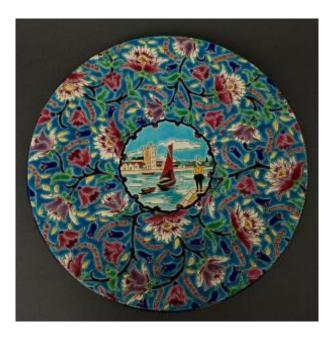

## Description

This enamel dish has a cartouche in the center probably representing Sables d'Olonne. Everything is characteristic of Longwy production. The dish is in good general condition and still bears the retailer's label. Our photos allow you to appreciate the quality of the object. For the condition, please detail the photos. Feel free to zoom in. The photos are an integral part of the description. Dimensions: Height: 2.5 cm Diameter: 31.9 cm E: M3270