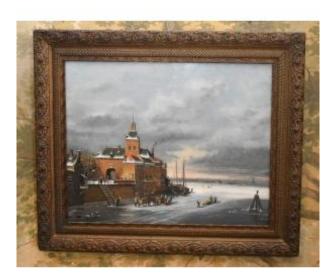

## R Kraats, Winter Landscape Painting, Animated Scene On Frozen Lake, Northern School,

## Description

Very pretty painting representing a winter landscape where villagers engage in the tasks of daily life on a completely frozen lake. Very nice atmosphere typical of the Northern school. This painting on panel dates from the mid-20th century and is signed lower right R. Kraats. It is sold with a beautiful stucco frame, richly carved and gilded with a dark patina. Dimensions: frame: 53 cm

## 790 EUR

Signature : R. Kraats Period : 20th century Condition : Très bon état Material : Painted wood Length : cadre 63,5 cm // panneau 50 cm Height : cadre 53 cm // panneau 40 cm