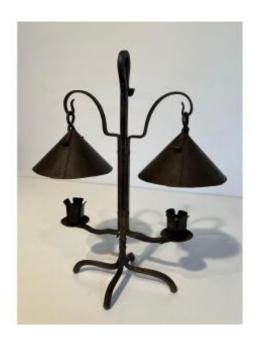

## Wrought Iron Candlestick With Two Lights Topped With Riveted Conical Cups. French Work.

## Description

Wrought iron candlestick with two lights topped with riveted conical cups. French work. Circa 1950

Click Here to see this piece directly on Our Website