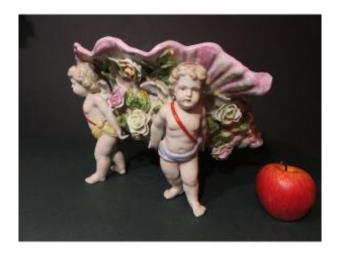

### Description

This polychrome porcelain planter or centerpiece of German origin is in the shape of a conch, supported by three small angels, surrounded by flowers. This very decorative porcelain can be used as a centerpiece, for fruits or flowers because it is decorated on all sides, blue mark under the piece Porcelain in perfect condition.