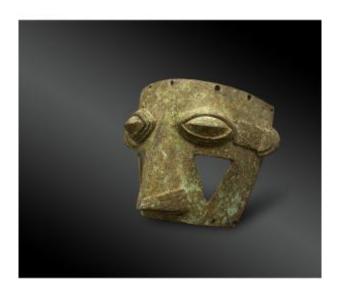

## Description

HALF FACE MASK
Probably Kuba culture, Congo RDC
First half of the 20th century
Small green copper alloy
H. 10.4; L. 15.2 cm

This half-mask features an angular nose flanked by two inverted openwork triangles on the cheekbones. Its globular eyes are almond-shaped, encircled by three cylindrical hems. His temples are marked with geometric friezes stretching to small C-shaped ears. The upper and lower rims are pierced along their entire length.