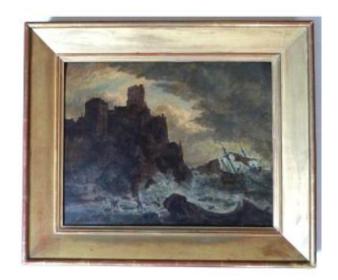

# Description

Painting on oak panel from the 18th century
Shipwreck Storm scene beautiful quality of the
work in its composition and the attention to detail
of the numerous characters Later framing early
20th century handwritten inscription on the back
L Lebista or Sebista in good condition a little
darker than in the photos some old repaintings in
the clouds partial application of bronzine on the
frame old gilding with gold leaf panel only
40.5x32cm with frame 51x43cm all questions
welcome