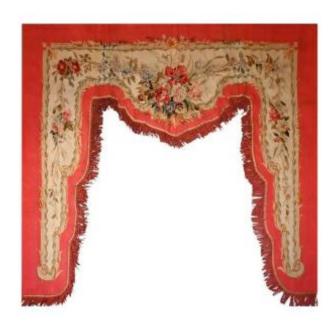

# Valance In Aubusson Tapestry XIX Eme Century - 163hx190l Cm - N° 1350



#### 2 950 EUR

Period : 19th century Condition : Parfait état

Material : Wool Width : 190 cm Height : 190 cm

## Description

LISSIER GALERIE House founded in 1991 MEMBER OF THE NATIONAL UNION OF SNCAO Showroom in Paris 7th: Tuesday to Saturday from 10:30 a.m. to 7 p.m. Cleaning and restoration workshop for tapestries and rugs: by appointment only The Lissier Gallery, a stone's throw from the Tour Eiffel is a family business specializing in the purchase, sale and expertise of old, modern and contemporary tapestries, rugs, kilims and textiles. We work for private clients, amateurs, antique dealers, as well as French and international decorators. It is a great pleasure to welcome you to our showroom in Paris 7th arrondissement. In our Parisian workshop, we carry out Restoration-Conservat