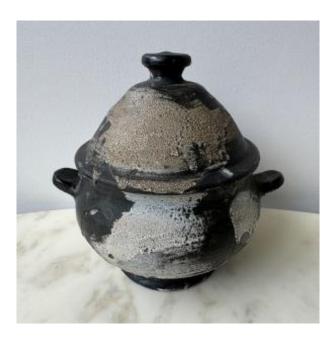

## Henry Simon Ceramic Tureen 20th Century 1960

## Description

Probably Henry Simon without certainty, the signature is difficult to identify. We report small gaps on the lid, enamel breaks, traces of wear and friction. This tureen, however, remains in acceptable general condition. Our photos allow you to appreciate the quality of the object. For the condition, please detail the photos. Feel free to zoom in. The photos are an integral part of the description. Dimensions: Height: 20 cm Width: 22 cm Internal diameter: 14.6 cm Base diameter: 10.2 cm E: M3240

## 150 EUR

Signature : Henry Simon Period : 20th century Condition : Etat d'usage Material : Ceramic Width : 22 cm Height : 20 cm