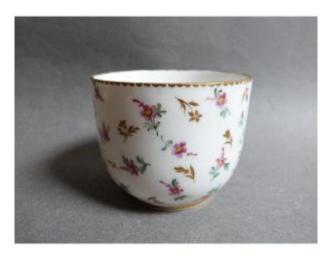

## Description

small Sèvres porcelain pot with painted decoration of flowers and heightened with gold, mark on the reverse in blue with 2 L interspersed letters date for 1789 initials of the painter Sophie Binet née Chanou painter of flowers from 1719 to 1798 superb quality of beautiful porcelain glazes and pretty decor in good condition slight lack of gilding on the edge a few black spots inclusion of charcoal and very slight cooking cracks inside 7cm high 8.5cm in diameter all questions welcome careful delivery