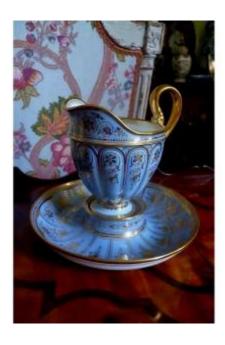

## Sèvres Porcelain Creamer 1858

### Description

Exceptional Sèvres Porcelain Creamer dated 1858, with an agathe blue background. Under cups raised in its center and on the edges to support the gadrooned creamer, the whole is decorated with friezes and arabesques in gold, raised handle and pouring spout. The creamer had a broken side with a museum restoration not visible from the outside and a very slight crack visible inside. Very rare piece I have had it in my collection for 25 years I have never seen any others