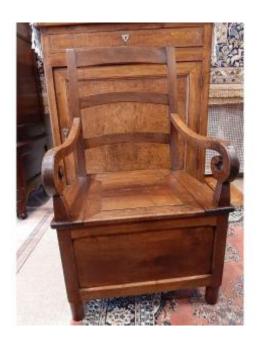

# Walnut Commode Chair - Late 19th Century

### Description

Large chest of drawers in Walnut. Beautiful original patina. Slightly curved backrest and volute armrest supports on cap. Perfectly stable. In a bathroom decorated with a cushion, this seat also offers storage space. Dimensions: Height with backrest 108 cm, Width with armrests 63 cm, Seat height 45 cm, Seat depth 51cm. We ship worldwide, at the buyer's expense. Thank you for contacting us.For any other requests, please do not hesitate to contact us.

#### 480 EUR

Period : 19th century Condition : Bon état Material : Wallnut Width : 63 cm Height : 108 cm Depth : 51 cm