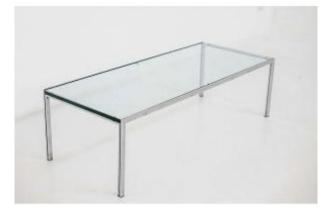

## Metal Coffee Table With Glass Top By Ross Littell For Depadova - 1960s

650 EUR

Period : 20th century Condition : Très bon état Material : Metal

## Description

Stunning coffee table with chromed metal structure and glass top, made by Ross Littell for the DePadova manufacture in the 1960s. The table top is made of 2cm thick glass, original from the time. It is in excellent general condition, small signs of aging are visible but it is intact and ready to enhance multiple environments.