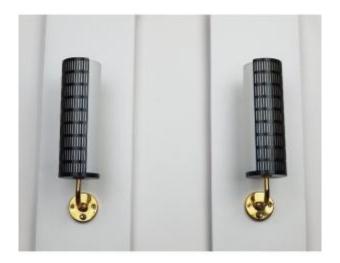

### Description

Pair of wall lights attributed to Arlus, consisting of a round brass fixing base fitted with a switch, an adjustable arm, mounted on a ball joint, a rotating half cylinder in openwork metal, black lacquered and a white rodoid cylinder forming a lampshade. France, circa 1960.Good condition. Recent white

lampshades.Dimensions:height:12.20in,width:3.1 4in,depth:5.11inMatching celling light also on the site ,title:ceilling light attributed to Arlus