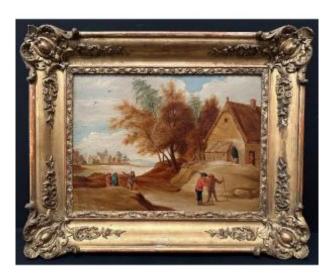

## Flemish School Painting Village Scene In The Taste Of Thomas Van Apshoven 19th Century

## Description

Flemish school painting from the 19th century. Represents a village scene in the style of the 17th century. Oil on oak panel. In the style of Thomas van Apshoven. In an old gilded stuccoed wooden frame. Frame dimensions: 53 x 43 cm. Cleaned by my restorer.