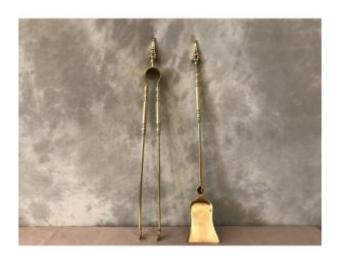

## Set Of A 19th Century Brass Shovel And Tongs With Eiffel Tower Decor.

### Description

Set of a shovel, brass tongs with beautiful bronze pommels in the shape of the Eiffel Tower, this set is from the 19th century and is in perfect condition, fully restored in our workshops.

Dimensions width 11 cm height 71.5 cm