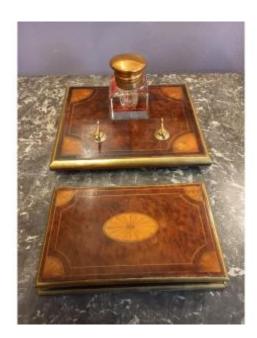

## Inkwell And Office Notebook Holder

160 EUR

Period : 20th century Condition : Bon état

Material: Wood marquetry

Width: 22 cm Height: 10

Depth: 18 cm

## Description

Desk set in burl mahogany marquetry edged with copper, including an inkwell on its support and a notebook holder. The inkwell tray has a support for the nibs. The veneer has been worked a little (a slot) These charming objects were sold in luxury stationery stores at the beginning of the 20th century, and constitute a little everyday pleasure for your office. Good general condition, thick glass inkwell in perfect condition (mini shock to the copper lid).