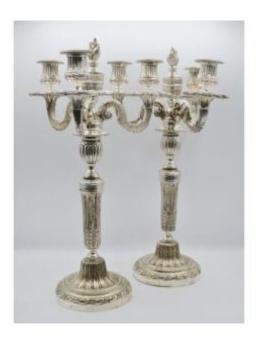

## Pair Of Louis XVI Candelabra.

## Description

Pair of Louis XVI style silvered bronze candelabra. They are richly carved and chiseled with grooves, acanthus leaves, rows of pearls. Each foot supports a bouquet of three lights decorated with a firepot in the center, the upper parts withdraw to make room for a pair of torches. In good general condition, the silvering remains very clean but there are, here and there, very slight traces of wear. Period: 19th century Dimensions: height 44 cm, width 25 cm. Height of the torches 28.5 cm.