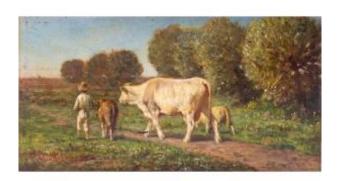

### Description

Antonio Milone, "Al Pascolo," oil on panel, signed, Mid-19th century period

Splendid oil painting on panel by Neapolitan painter Antonio Milone.

The painting depicts a scene dear to the painter, a return from grazing.

Signed at lower left

Antonio Milone (Naples 1834 - 1919) was an Italian painter of the Posillipo School. He devoted himself to painting rural scenes. Some of his famous works are "Landscape with Shepherd and Herds" (1850), "Return from the Pasture" (1865), "Rustic Scene" (1867), and "Oxen at the Pasture" (1880).